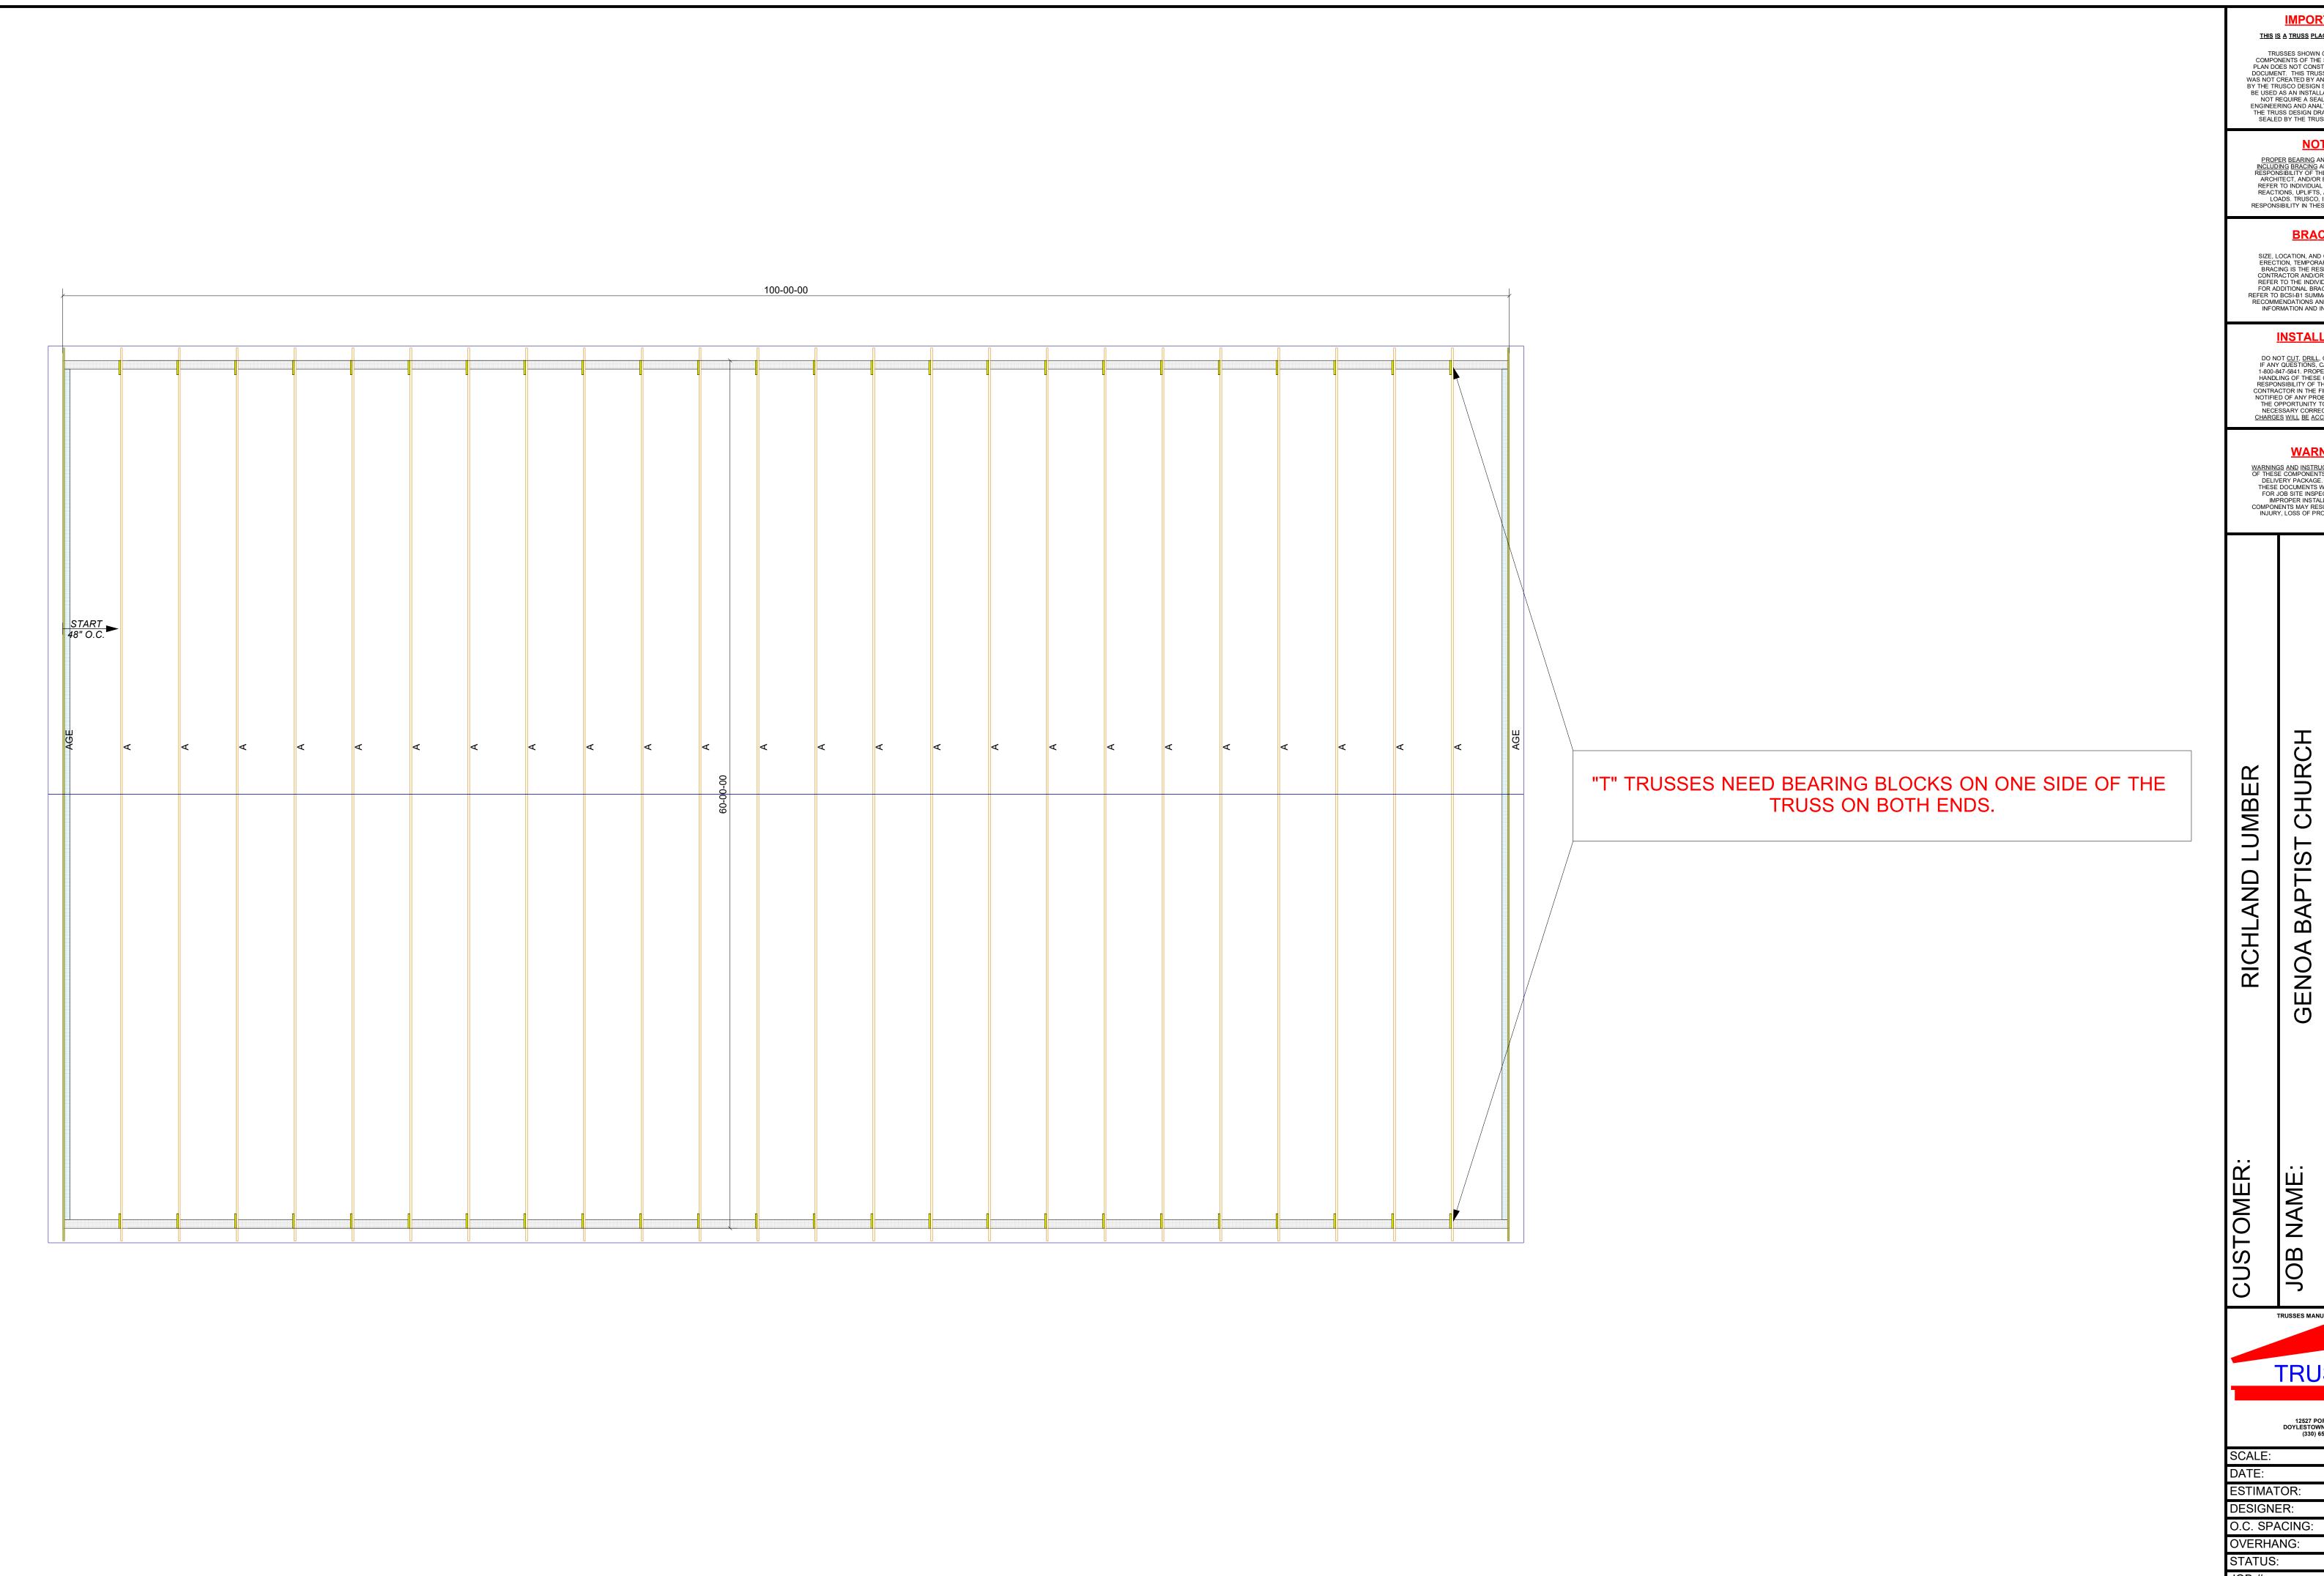

### **BRACING:**

SIZE, LOCATION, AND CONNECTION OF THE ERECTION, TEMPORARY, AND PERMANENT BRACING IS THE RESPONSIBILITY OF THE CONTRACTOR AND/OR BUILDING DESIGNER. REFER TO THE INDIVIDUAL TRUSS DESIGNS FOR ADDITIONAL BRACING REQUIREMENTS. REFER TO BCSI-B1 SUMMARY SHEET OF T.P.I. FOR RECOMMENDATIONS AND IMPORTANT BRACING INFORMATION AND INSTALLATION GUIDE.

# **TRUSS** ROOF

JOB NAME:

| TRUSSES MANUF | ACTURED BY: |
|---------------|-------------|
|               |             |
| TRUS          | SCO         |
|               |             |
|               |             |