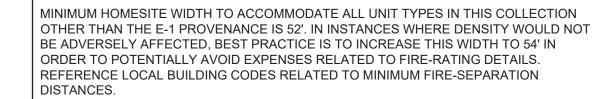

Aluminum Fence

MINIMUM HOMESITE WIDTH TO ACCOMMODATE ALL UNIT TYPES IN THIS COLLECTION OTHER THAN THE E-1 PROVENANCE IS 52'. IN INSTANCES WHERE DENSITY WOULD NOT BE ADVERSELY AFFECTED, BEST PRACTICE IS TO INCREASE THIS WIDTH TO 54' IN ORDER TO POTENTIALLY AVOID EXPENSES RELATED TO FIRE-RATING DETAILS. REFERENCE LOCAL BUILDING CODES RELATED TO MINIMUM FIRE-SEPARATION DISTANCES