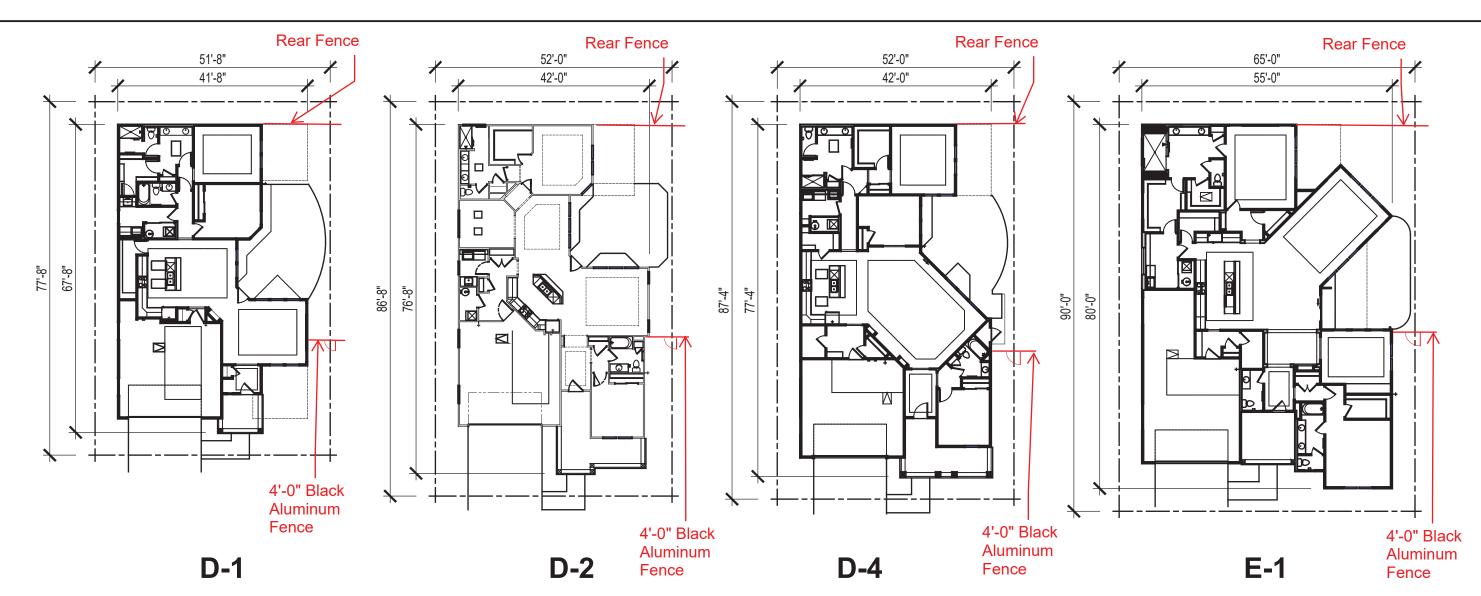

Aluminum Fence

MINIMUM HOMESITE WIDTH TO ACCOMMODATE ALL UNIT TYPES IN THIS COLLECTION OTHER THAN THE E-1 PROVENANCE IS 52'. IN INSTANCES WHERE DENSITY WOULD NOT BE ADVERSELY AFFECTED, BEST PRACTICE IS TO INCREASE THIS WIDTH TO 54' IN ORDER TO POTENTIALLY AVOID EXPENSES RELATED TO FIRE-RATING DETAILS. REFERENCE LOCAL BUILDING CODES RELATED TO MINIMUM FIRE-SEPARATION DISTANCES