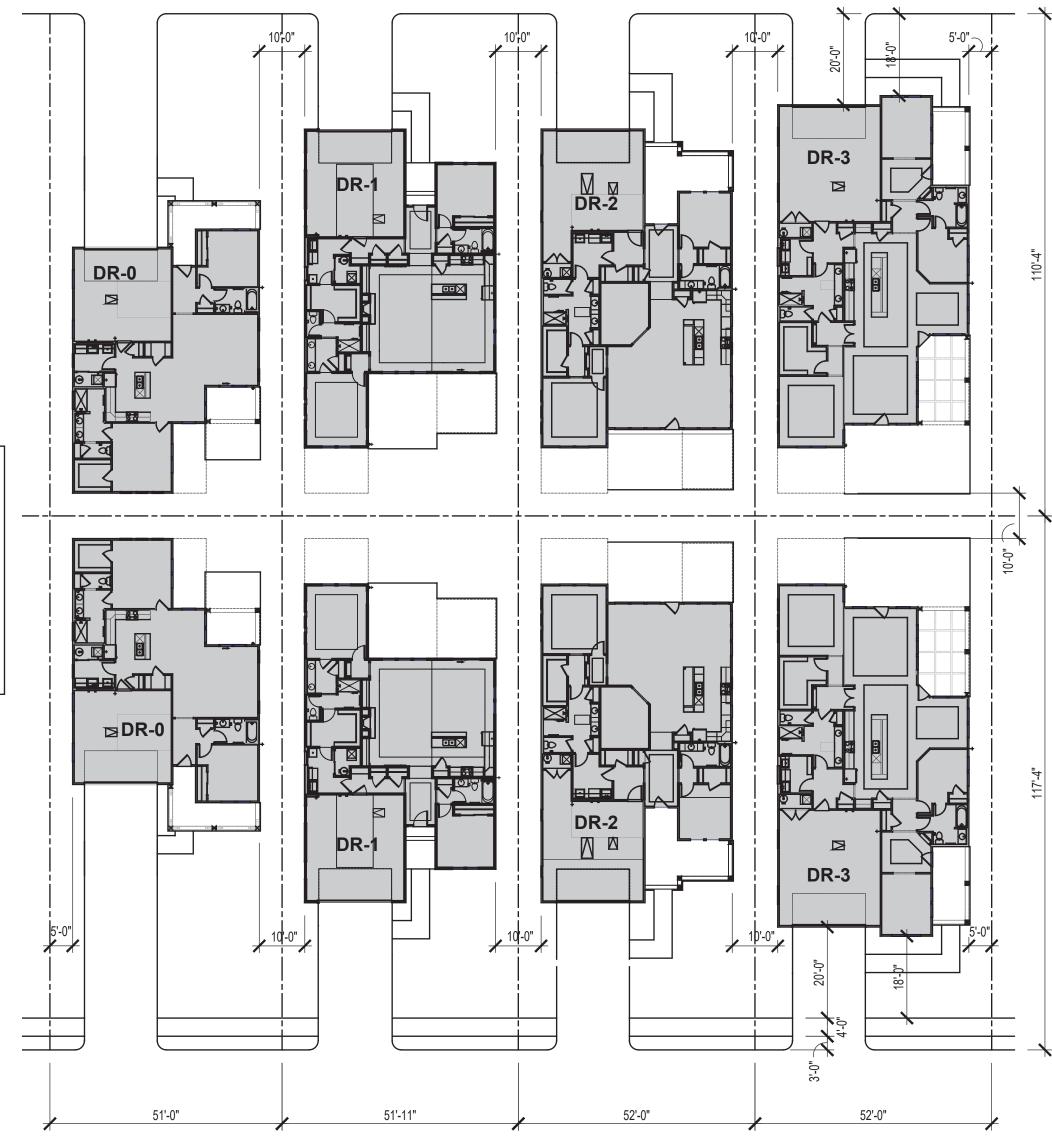

## PRODUCT FOOTPRINT EXHIBIT

Rear Fence

6-0° Vinyl
Privacy Fence

51-11°
Privacy Fence

41-10°
Privacy Fence

42-0°
Privacy Fence

42-0°
Black
Aluminum
Fence

DR-0

DR-1
Fence

DR-2

DR-3

OPT 4'-0" Black

Aluminum Fence

OPT 4'-0" Black

Aluminum Fence

OPT 4'-0" Black

Aluminum Fence

MINIMUM HOMESITE WIDTH TO ACCOMMODATE ALL UNIT TYPES IN THIS COLLECTION OTHER THAN THE E-1 PROVENANCE IS 52'. IN INSTANCES WHERE DENSITY WOULD NOT BE ADVERSELY AFFECTED, BEST PRACTICE IS TO INCREASE THIS WIDTH TO 54' IN ORDER TO POTENTIALLY AVOID EXPENSES RELATED TO FIRE-RATING DETAILS. REFERENCE LOCAL BUILDING CODES RELATED TO MINIMUM FIRE-SEPARATION DISTANCES

## **HOME MODULES**

R-SERIES PRODUCT PLAN
OVERALL LENGTH
DIMENSIONS INCLUDE
THE OPTIONAL 10'-0"
SPACE BEYOND THE
OWNER'S BEDROOM
(EXCEPT FOR THE DR-0)

STREET LAYOUT

P- & R-SERIES PRODUCT

**EXHIBIT F-6**