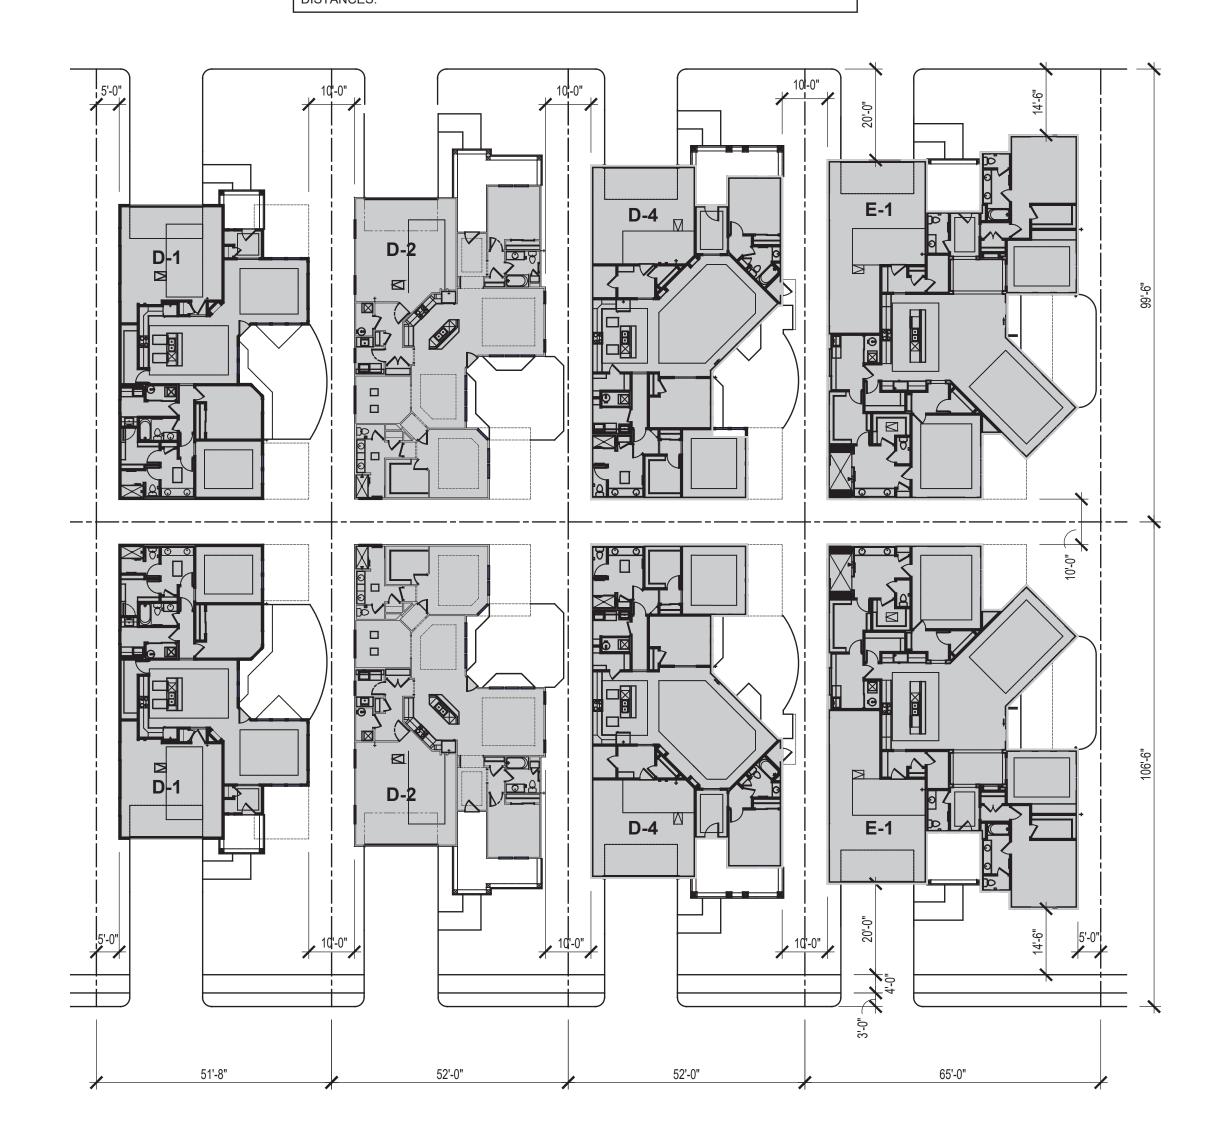

## PRODUCT FOOTPRINT EXHIBIT

Rear Fence

6-0° Vinyl
Privacy Fence

51-11°
Privacy Fence

41-10°
Privacy Fence

42-0°
Privacy Fence

42-0°
Black
Aluminum
Fence

DR-0

DR-1
Fence

DR-2

DR-3

OPT 4'-0" Black

Aluminum Fence

OPT 4'-0" Black

Aluminum Fence

OPT 4'-0" Black

Aluminum Fence

MINIMUM HOMESITE WIDTH TO ACCOMMODATE ALL UNIT TYPES IN THIS COLLECTION OTHER THAN THE E-1 PROVENANCE IS 52'. IN INSTANCES WHERE DENSITY WOULD NOT BE ADVERSELY AFFECTED, BEST PRACTICE IS TO INCREASE THIS WIDTH TO 54' IN ORDER TO POTENTIALLY AVOID EXPENSES RELATED TO FIRE-RATING DETAILS. REFERENCE LOCAL BUILDING CODES RELATED TO MINIMUM FIRE-SEPARATION DISTANCES