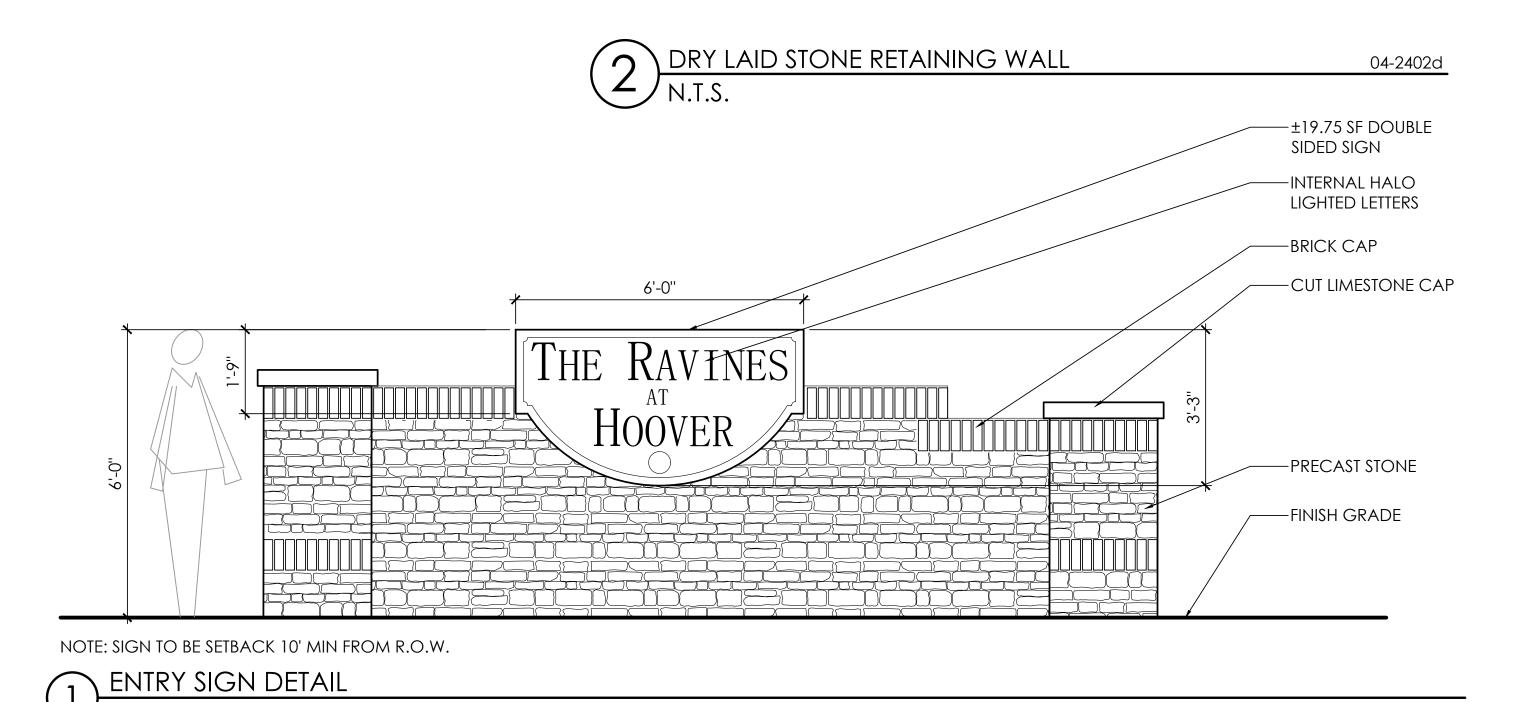

## CONSTRUCTION NOTES:

- LAWN AREA, PROVIDE POSITIVE DRAINAGE ACROSS ALL SURFACES.
- (2) LANDSCAPE AREA, PROVIDE POSITIVE DRAINAGE ACROSS ALL SURFACES.

PROVIDE 1" BATTER PER FOOT OF VERTICAL RISE

CONCEPT ENTRY ENLARGEMENT LANDSCAPE PLAN

## THE RAVINES AT HOOVER PREPARED FOR BENALCAZAR

EXHIBIT D-2

www.farisplanninganddesign.com