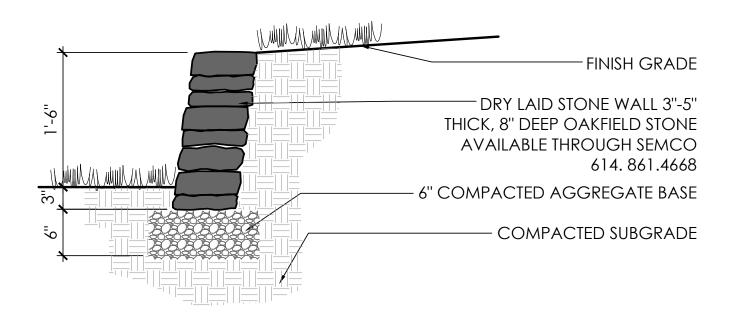

## CONSTRUCTION NOTES:

- LAWN AREA, PROVIDE POSITIVE DRAINAGE ACROSS ALL SURFACES.
- (2) LANDSCAPE AREA, PROVIDE POSITIVE DRAINAGE ACROSS ALL SURFACES.

PROVIDE 1" BATTER PER FOOT OF VERTICAL RISE

CONCEPT ENTRY ENLARGEMENT LANDSCAPE PLAN