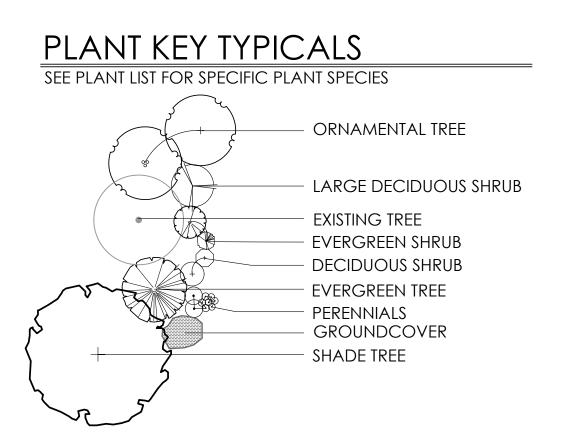

## PROPOSED 10' MULTI-USE PATH PERENNIAL FLOWERS ORNAMENTAL GRASS EVERGREEN SHRUB -DECIDUOUS FLOWERING SHRUB – DRY LAID STONE WALL AND COLÚMNS PROPOSED 5' SIDEWALK NOTE #2: PROPOSED — RETAINING WALLS ARE SET BACK 3' OR MORE FROM THE PROPOSED ROW ROAD 'C' - PROPOSED 5' SIDEWALK 10' EASEMENT FOR FUTURE MULTI-USE PATH DECIDUOUS FLOWERING SHRUB EVERGREEN SHRUB ORNAMENTAL GRASS - DRY LAID STONE WALL AND COLUMNS note #2: Proposed — RETAINING WALLS ARE SET BACK 3' OR MORE FROM THE PROPOSED ROW